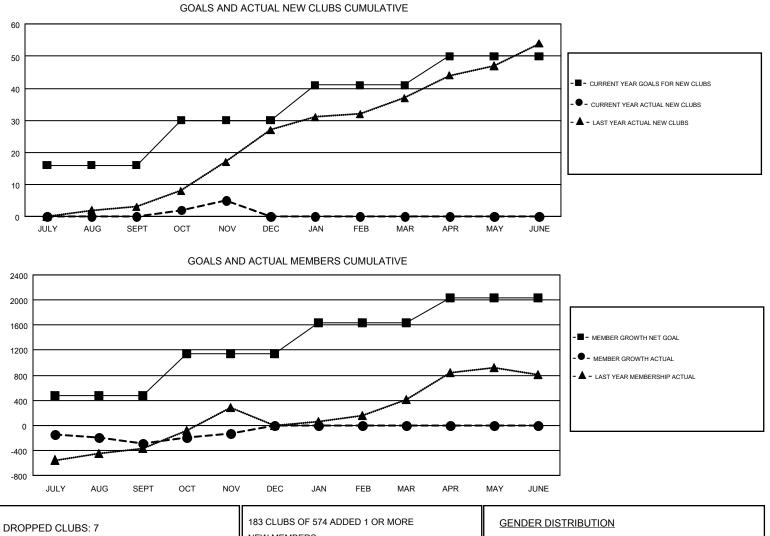

## GMT: VASUDEV VALAWALKAR

GMT CA 6

Results as of: 11/30/2018

| Clubs                 |               |           |               | Members               |                           |                         |                                                    |
|-----------------------|---------------|-----------|---------------|-----------------------|---------------------------|-------------------------|----------------------------------------------------|
| RESULTS FOR 2018-2019 |               |           |               | RESULTS FOR 2018-2019 |                           |                         |                                                    |
| QUARTER               | NEW CLUB GOAL | NEW CLUBS | DROPPED CLUBS | QUARTER               | MEMBER GROWTH NET<br>GOAL | MEMBER GROWTH<br>ACTUAL | DROPPED<br>MEMBERS ACTUAL<br>(including transfers) |
| JULY/AUG/SEPT         | 16            | 0         | 6             | JULY/AUG/SEPT         | 471                       | 365                     | 554                                                |
| OCT/NOV/DEC           | 14            | 5         | 1             | OCT/NOV/DEC           | 673                       | 384                     | 178                                                |
| JAN/FEB/MAR           | 11            | 0         | 0             | JAN/FEB/MAR           | 494                       | 0                       | 0                                                  |
| APR/MAY/JUNE          | 9             | 0         | 0             | APR/MAY/JUNE          | 392                       | 0                       | 0                                                  |

| DROPPED CLUBS: 7 |     | 183 CLUBS OF 574 ADDED 1 OR MORE | GENDER DISTRIBUTION        |                 |       |
|------------------|-----|----------------------------------|----------------------------|-----------------|-------|
|                  |     | NEW MEMBERS                      | MALE                       | 12,120 (77.10%) |       |
|                  |     | J                                | FEMALE                     | 3,599 (22.90%)  |       |
| DROPPED MEMBERS  |     |                                  |                            |                 |       |
| DECEASED         | 33  | CLICK HERE FOR CUMULATIVE        | TOTAL FAMILY UNIT MEMBERS  |                 | 4,872 |
| CLUB CANCELLED   | 104 | MEMBERSHIP DATA                  | FAMILY MEMBERS PAYING HALF |                 |       |
| OTHER            | 595 |                                  |                            |                 | 2,635 |
| TOTAL            | 732 |                                  | DULS                       |                 |       |
|                  |     |                                  |                            |                 |       |